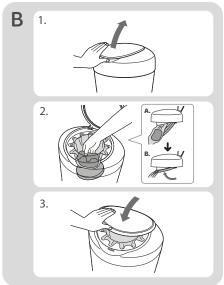

## B. HOW TO SET UP

- 1. Lift the lid.
- 2. A. Push the nappy through the flap. B. Make sure flap re-closes.
- 3. Then close the lid.