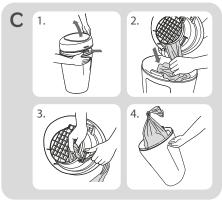

# C. HOW TO EMPTY

- 1. Press on the button to remove the top section.
- 2. Pull additional film through to cut.
- 3. Use cutter blade to cut film.
- 4. Tie a knot and the bin is ready to empty.