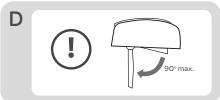

#### D. ATTENTION

Do not extend flap beyond 90 degrees or damage may occur.

Contact details can be found at www.tommeetippee.com WARNING! Plastic film can be dangerous. To avoid suffocation keep plastic film away from babies and children. Do not store in or near babies' sleeping area.