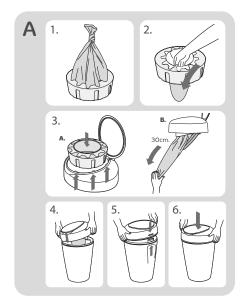

### A. HOW TO SET UP

- 1. Pull film evenly out of refill and tie in a knot.
- 2. Feed film back through the refill.
- 3. A. Place refill into top section by aligning locators. B. Feed film though flap then pull out 30cm.
- 4. Align front of top section to front of base.
- 5. Then align button with button slot at back.
- 6. Push both front and back until the lid clicks into place, ensuring front clips on base are locked with the top section.